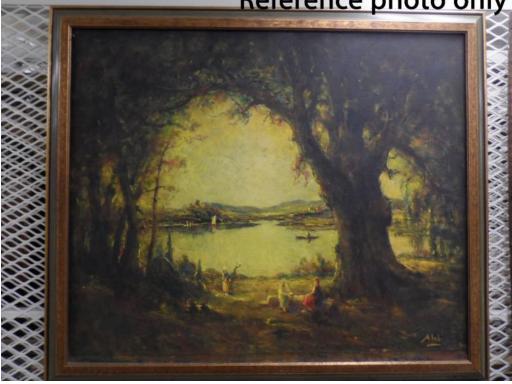

## **Title Sunset Glow**

Medium Painting; oil on canvas in frame

Description Semi-impressionist luminescent landscape painting with land and people in foreground, water and boats in middle ground, and hills and structures in background. This is surrounded with trees which emanate from the lower third of the foreground and seem to encircle the golden-toned central portion, creating an effect of trees framing the focal point of water. Dimensions Stretcher (height x width): 23  $3/4 \times 30$  1/8in. (60.4  $\times$  76.5cm) Primary Dimensions (height x width): 28  $3/4 \times 33$  3/4in. (73.1  $\times$  85.7cm)