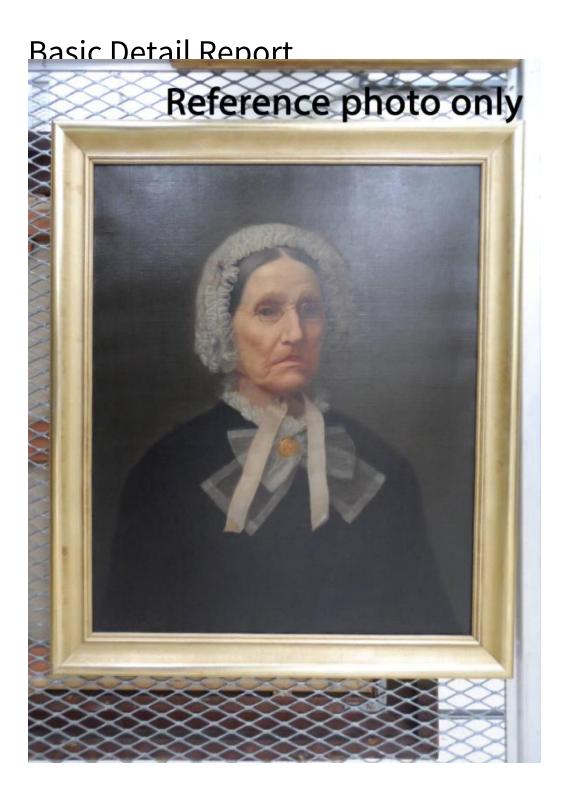

## **Title Huldah Foote Brainard**

Primary Maker Huldah Foote Brainard

Medium Painting; oil on canvas in frame

Description Portrait of Huldah Foote Brainard (Mrs. Amaziah Brainard) by an unknown artist, painted when she was in older age. She is wearing a black

## **Basic Detail Report**

bodice with lace around the neckline and a lace bow secured at the front with a gold brooch. Her dark brown hair is parted in the middle and pulled back from her face, and she is wearing a frilly lace bonnet that covers most of her hair. Its silk or satin ribbons are tied under her chin. She is wearing eyeglasses.