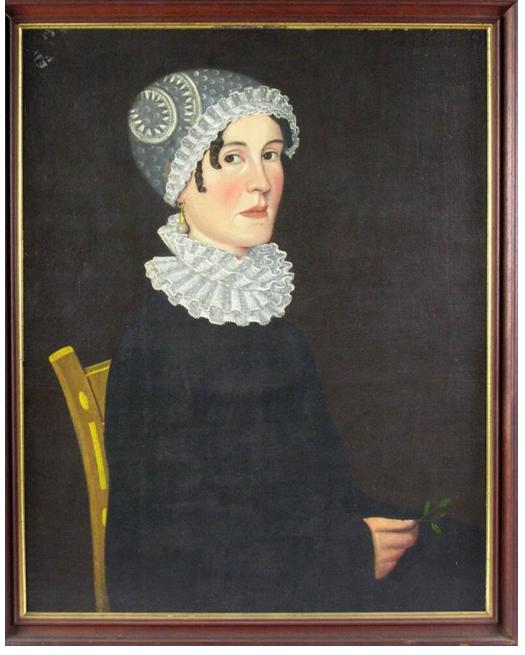

## Title Hannah Robbins Woodruff

Date May 1819

Primary Maker Dr. Samuel Broadbent

Medium Painting; oil on canvas in frame

Description Portrait of Hannah Robbins Woodruff by Samuel Broadbent.

Woodruff is seated in a rush-seated fancy chair. She is wearing a long-sleeved

## **Basic Detail Report**

black dress with a white lace ruff or collar that is parted in the middle so that the bottom lies flat against the neckline of the dress and the top stands up around her neck. Her head is covered with a lace bonnet, with several small curls of dark brown hair framing her face. In her right hand, she is holding a small sprig. Dimensions Primary Dimensions (height x width):  $32 \times 36$  in. ( $81.3 \times 91.4$ cm)