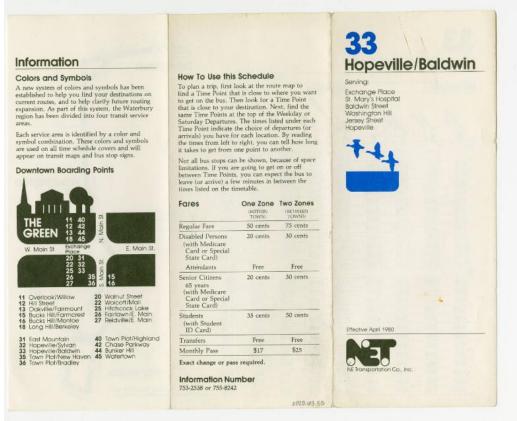

## **Title Schedule & Fare Brochures**

Date c. 1980

Primary Maker Northeast Transportation Company

Medium paper

Description (.54) Schedule and fare brochure for The System Map published by NE Transportation Company. Unfolds to display a large map with color-coded routes. Back has smaller inset maps and fare information, as well as contact for other trasnportation services. (.55) Schedule and fare brochure for Hopeville /Baldwin published by NE Transportation Company, c. 1980. Printed in black and blue ink on white paper. Includes a diagram of stops and a bus schedule, as well as fare and general information.