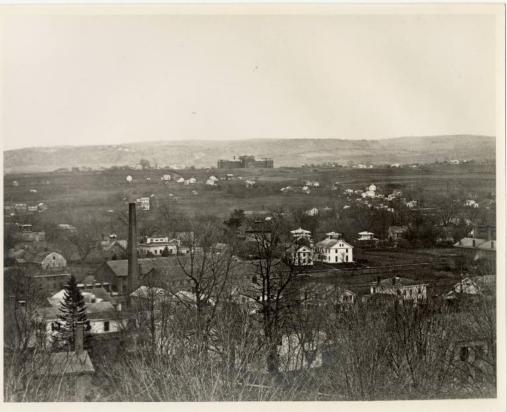

## Title Aerial View of Connecticut Valley Hospital

Date 1979

Primary Maker Arnold E. Eastman

Medium photographic print

Description Two black and white aerial view photographs of Connecticut Valley Hospital in Middletown, probably photographed by Arnold E. Eastman of Portland, Connecticut in 1979. 2021.16.24 features a large builidng centered in the background, with mountains rising in the distance behind it. 2021.16.25 has a parking lot with several cars in the lower left corner and a church with a steeple on the far right. Both photographs show several residential buildings, with trees and smokestacks.