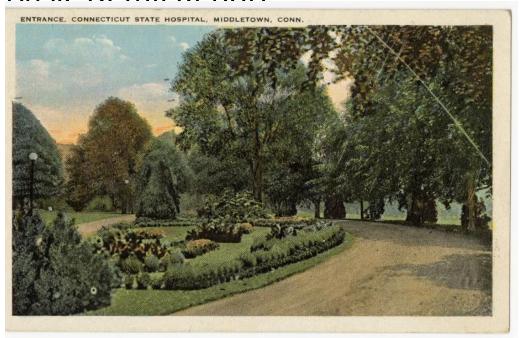

## Title Entrance, Connecticut State Hospital, Middletown

Date 1925

Medium photomechanical print; ink

Description Color postcard of the Entrance at the Connecticut State Hospital in Middletown, Connecticut, sent to Mr. and Mrs. E. A. Roberts of Bridgeport, Connecticut, on July 15, 1925. View of a winding road that disappears into the distance, with landscaping and trees. Two lampposts with black bases and round, white globes line the left side of the road in the left portion of the picture. Dimensions Primary Dimensions (overall height x width):  $3\ 1/2 \times 5\ 1/2$  in. (8.9  $\times$  14cm)