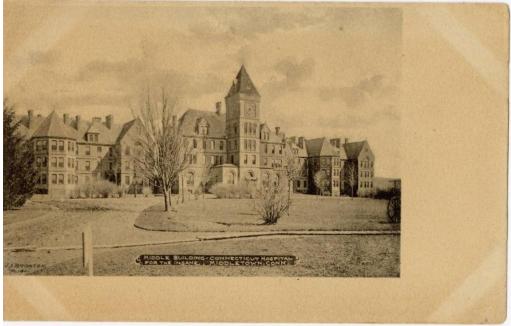

## Title Middle Building, Connecticut Hospital for the Insane, Middletown

Medium photomechanical print; ink

Description Black and white postcard of the Middle Building at the Connecticut Hospital for the Insane in Middletown, Connecticut. View of the building with a road or driveway leading to the front. There is a sign facing left in the lower left corner, and the edge of a wheel that may be part of a waggon (off frame) is visible on the far right. Dimensions Primary Dimensions (overall height x width): 3 1/2 × 5 9/16in. (8.9 ×

14.1cm) Primary Dimensions (image height x width): 2 15/16 imes 4 5/16in. (7.5 imes

11cm)