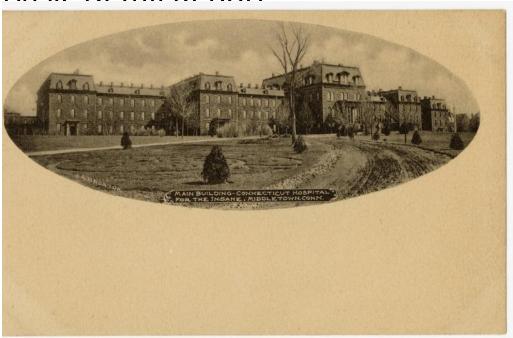

## Title Main Building, Connecticut Hospital for the Insane, Middletown

Medium photomechanical print; ink

Description Black and white postcard of the Main Building at the Connecticut Hospital for the Insane in Middletown, Connecticut. View of the building showing trees and shrubs, the front lawn, a walkway, and a road or driveway leading up to the front. The image is contained within an oval that takes up less than 2/3rds of the front of the postcard. The rest of the front is blank. Dimensions Primary Dimensions (overall height x width):  $3\ 1/2 \times 5\ 1/2$ in.  $(8.9 \times 14$ cm) Primary Dimensions (oval image height x width):  $2\ 1/16 \times 5\ 1/8$ in.  $(5.2 \times 13$ cm)