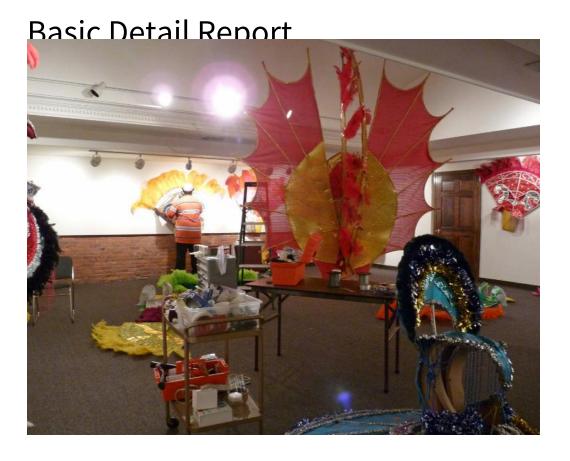

Title Mas Camp Exhibition, Institute for Community Research, 2011

Date 2011 August - November

Primary Maker Keimani Delpeche

Medium born digital photography

Description Photographs of costumes from Mas Camp 2011 displayed at the Institute for Community Research (ICR) Gallery from August - November 2011 in an exhibition titled, "MAS: Carnival Costumes from Hartford's West Indian Community." (.1) View of the gallery with Mas Camp costumes on display. (.2-. 3) Images of the Mas Camp costumes being installed in the gallery by Keimani "Q" Delpeche. (.4-.13) Images of various views of the gallery with the Mas Camp costumes on display. (.14) Image of the title and credit panel for the exhibit, "MAS: Carnival Costumes from Hartford's West Indian Community." (.15-.16) Images of the wings from the Junior Queen costume on display. (.17) Image of