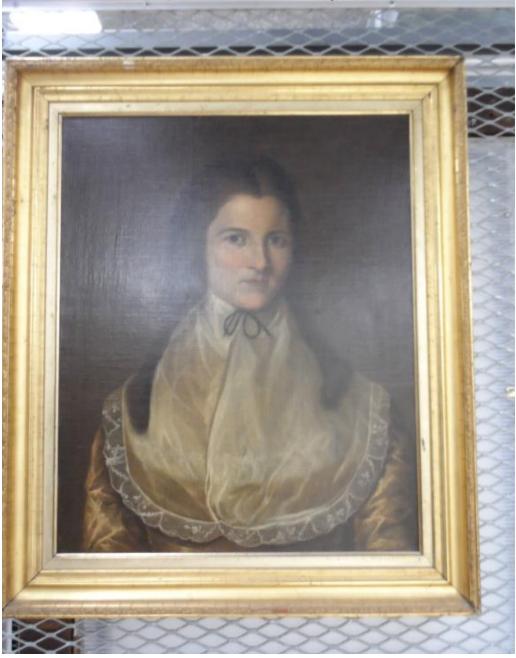

## Title Elizabeth Mary Ann Atwater Hull (Mrs. Andrew Hull)

Primary Maker Richard Jennys

Medium Painting; oil on canvas in frame

Description Portrait of Elizabeth Mary Ann Atwater Hull attributed to Richard

Jennys. She has dark brown eyes and dark brown hair that is parted in the

## **Basic Detail Report**

middle and worn long with curls on each shoulder. She is wearing a mull fichu

tied at the neck with a black velvet bow and a yellow dress. Under the fichu, the

dress's low-cut square bodice with a lace ruffle is visible.