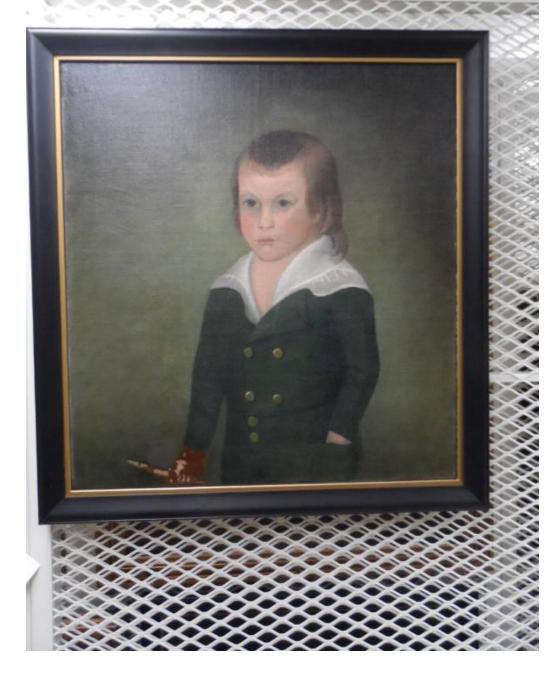

## **Title Boy with Flute**

Medium Painting; oil on canvas in frame

Description Painting attributed to Simon Fitch of a young boy, possibly

Nathaniel Shaw Woodbridge, Jr. It is a three-quarter length portrait of a boy of
about four years of age. He is facing slightly to the right. He has long hair, bangs,

## **Basic Detail Report**

and brown eyes. He is wearing a dark green, double-breasted suit with brass buttons, and a wide-collared, white shirt. His right hand is in the pocket of his pants, and he is holding a flute in his left hand. The background of the painting is green.