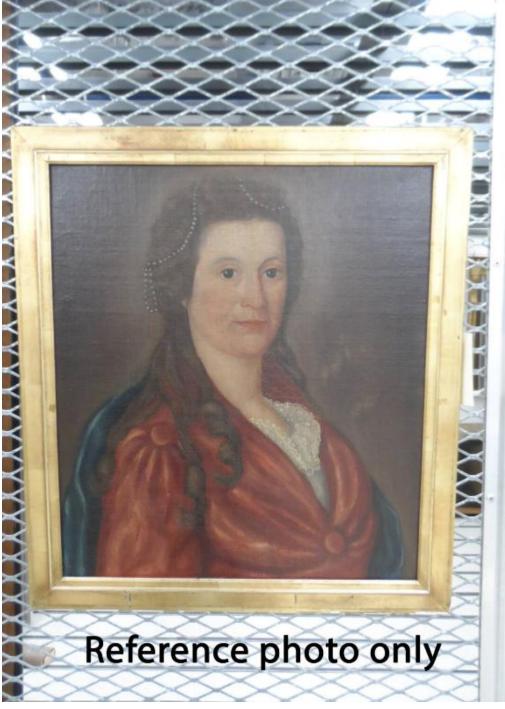

## Title Charlotte Elderkin Gray (Mrs. Samuel Gray)

Date about 1790

Primary Maker Joseph Steward

Medium Painting; oil on canvas in frame

## **Basic Detail Report**

Description Bust-length portrait painting of Charlotte Elderkin Gray (Mrs.

Samuel Gray), attributed to Joseph Steward. Shown in three-quarter profile. Gray is wearing a red dress or bodice with white lace at the neckline. Her dark hair is worn partially gathered on top of her head, and partially down in long ringlets. Her hair is adorned with a string of small pearls or other white beads. Dimensions Primary Dimensions (height x width):  $20 \times 18$ in. ( $50.8 \times 45.7$ cm)