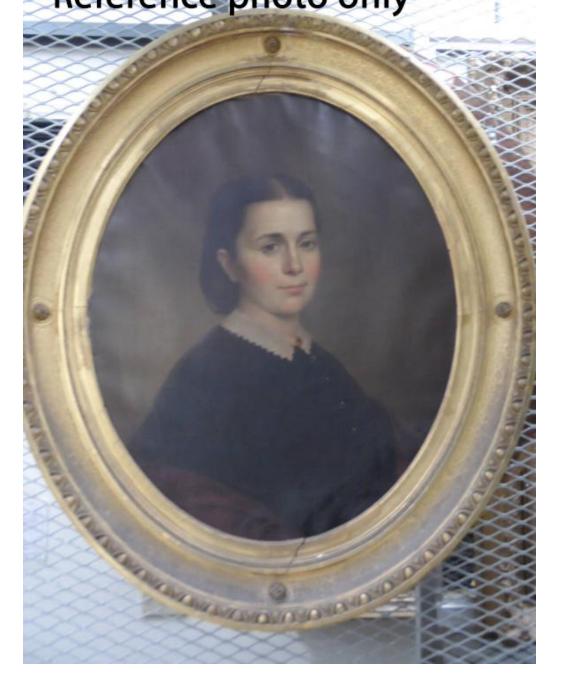

## Title Laura Louise Lester Taylor (Mrs. Samuel Taylor)

Date 1866

Primary Maker William Ruthven Wheeler

Medium Painting; oil on canvas in frame

## **Basic Detail Report**

Description Bust-length portrait of Laura Louise Lester Taylor, Mrs. Samuel

Taylor, by William Ruthven Wheeler. She is wearing a black dress with buttons and a lace collar, a gold brooch, and part of a red shawl is visible at the bottom of the painting. Her hair is parted in the middle and gathered into a bun in the back.