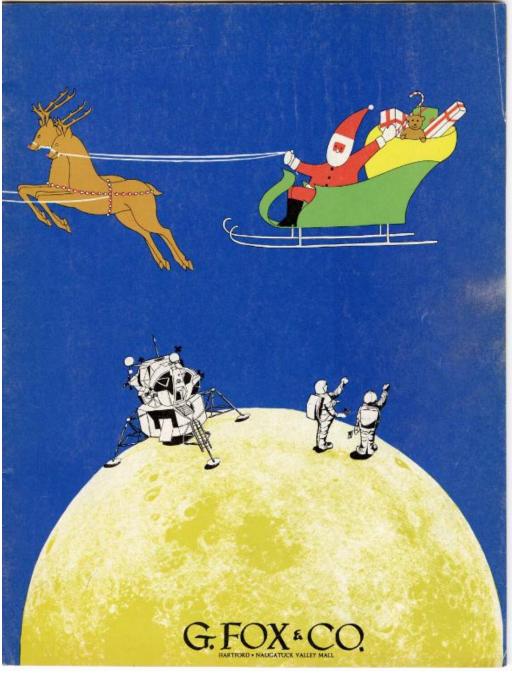

## Title G. Fox & Co. Catalog, Christmas 1969

Date 1969

Primary Maker G. Fox and Co.

Medium paper, ink, metal staples

Description Catalog mailer for G. Fox & Co. Christmas 1969, originally mailed to

Miss Diana L. Hanford of Indian Hill Ave, Portland, Connecticut. The cover of the

## **Basic Detail Report**

catalog features an illustration of two astronauts and the NASA Lunar Module on

the moon waving at Santa Claus who is flying over the moon. The catalog

advertises menswear, womenswear, children's clothing, and toys.