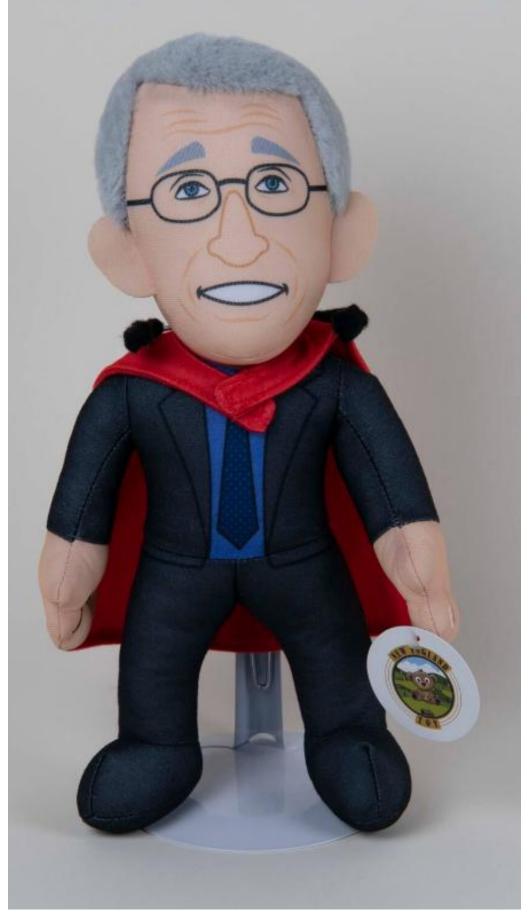

## Basic Detail Report Title Dr. Fauci Doll

Date 2020

Primary Maker New England Toy

Medium Polyester fibers

Description (a) Polyester multicolor plush doll with a (b) removable red polyester and velcro superhero cape depicting Doctor Anthony Fauci, OMRI, Director of the National Institute of Allergy and Infectious Diseases and the Chief Medical Advisor to President Biden. The Fauci doll has gray hair and is wearing glasses and a charcoal gray suit with a blue shirt and tie. The removable cape features a velcro closure at the neck, and the cape is printed with an image of a medical face mask with a large blue "F" in the center. The doll was manufactured by the New England Toy Company, and company proceeds were donated to the COVID-19 pandemic effort. Dimensions Primary Dimensions (doll, lying down, length x width x height): 12 ×

 $6 1/2 \times 3in. (30.5 \times 16.5 \times 7.6cm)$