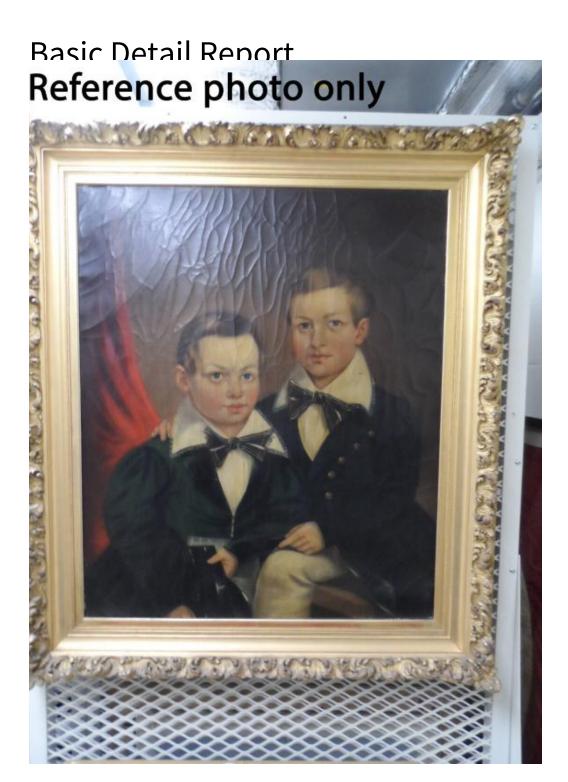

## Title James Clayton Woodward and Patrick Henry Woodward

Primary Maker Unknown

Medium Oil on canvas in frame

Description Portrait of Patrick Henry and probably James Clayton Woodward as children. James, the younger of the two, is on the left. He has dark brown hair

## **Basic Detail Report**

and hazel eyes. He is wearing a white shirt with a broad-pointed turnover collar edged with very narrow lace and held by a broad tie of dark striped ribbon. His full coat is bottle green with darker green satin revers and is hooked together down the front. He holds a dark semi-military cap in his left hand. Patrick has light brown hair and a light complexion, and is resting his right hand on James's right shoulder. He is wearing the same shirt and tie as James, a dark, full-skirted coat with five brass buttons, and white trousers. In the background, there is red draper in the right corner.