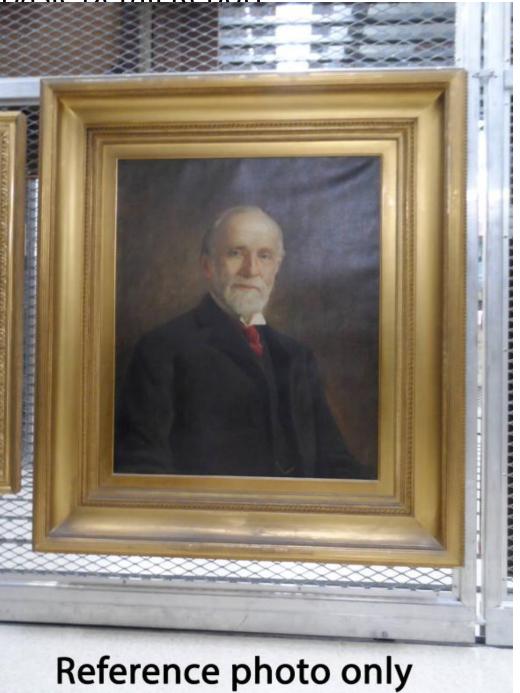

## **Basic Detail Report**

Description Portrait of Patrick Henry Woodward painted by Charles Noel Flagg.

Woodward is depicted in older age. He is turned slightly to the left. He has a high

forehead, thinning white hair, a white mustache and short beard, and blue eyes.

He is wearing a black coat and vest, a white collar with turned-over points, a red

tie, and a gold watch chain.

Dimensions Primary Dimensions (height x width):  $30 \times 25$ in. ( $76.2 \times 63.5$ cm)