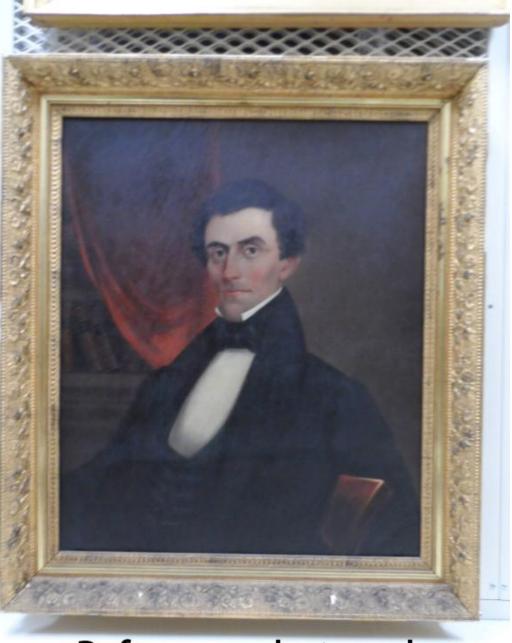

## Title Dr. Ashbel Woodward

Primary Maker Dr. Ashbel Woodward

Medium Oil on canvas in frame

Description Portrait of Dr. Ashbel Woodward painted by unknown artist.

Woodward is portrayed in middle age. He is facing slightly to the right. He has

## **Basic Detail Report**

dark, wavy hair worn slightly long over his ears, and dark eyes. He is wearing a

black suit with a wide collar, a white shirt with a black stock and tie, and a black

waistcoat. His left arm is resting ont he back of a chair. In the right background

there is a red drapery half covering a bookcase.

Dimensions Primary Dimensions (height x width):  $30 1/2 \times 25$ in. (77.5  $\times$  63.5cm)