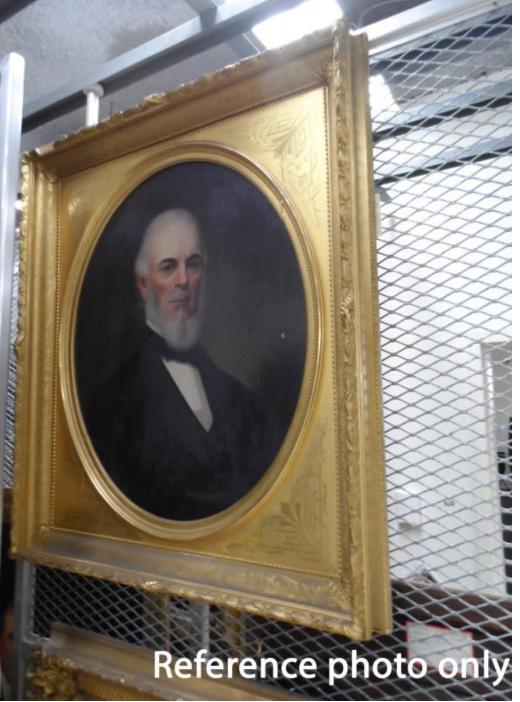

## **Title Charles Smith**

Primary Maker Charles Smith

Medium Oil on canvas in frame

Description Portrait of Charles Smith painted by an unknown artist. Smith is

shown in older age. He is turned slightly to the left. He has a rosy complexion, a

## **Basic Detail Report**

high forehead, and white hair that is brushed back into a low pompadour and

worn long over his ears. He has dark eyebrows, gray eyes, a clean-shaven upper

lip, and a white beard. He is wearing a black coat, white shirt, and a black tie.

The background is a dark gray.

Dimensions Primary Dimensions (height x width):  $30 \times 25$ in. ( $76.2 \times 63.5$ cm)