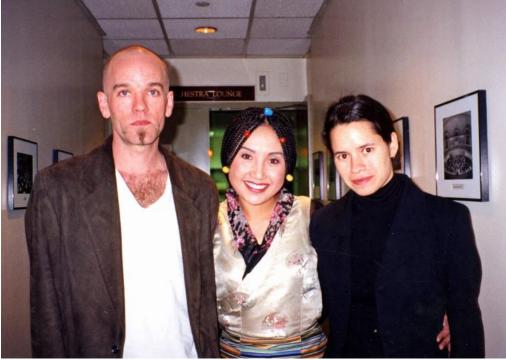

## Title Dadon Dawa Dolma, Tibetan Singer

Date 1995-2000

Primary Maker Dadon Dawa Dolma

Medium Photography

Description 2015.196.232.1: Photo showing Dadon with Natalie Merchant, Michael Stipe, and others 2015.196.232.2: Photo showing Dadon with Allen Ginsberg 2015.196.232.3: Photo showing Dadon with her sister Tsedon 2015.196.232.4: Photo showing Michael Stipe, Dadon, and Natalie Merchant; "Orchestra Lounge" sign in background 2015.196.232.5: Photo showing Michael Stipe, Dadon, and Natalie Merchant 2015.196.232.6: Portrait photo of Dadon; photo courtesy of Dadon 2015.196.232.7: Portrait photo of Dadon; photo courtesy of Dadon