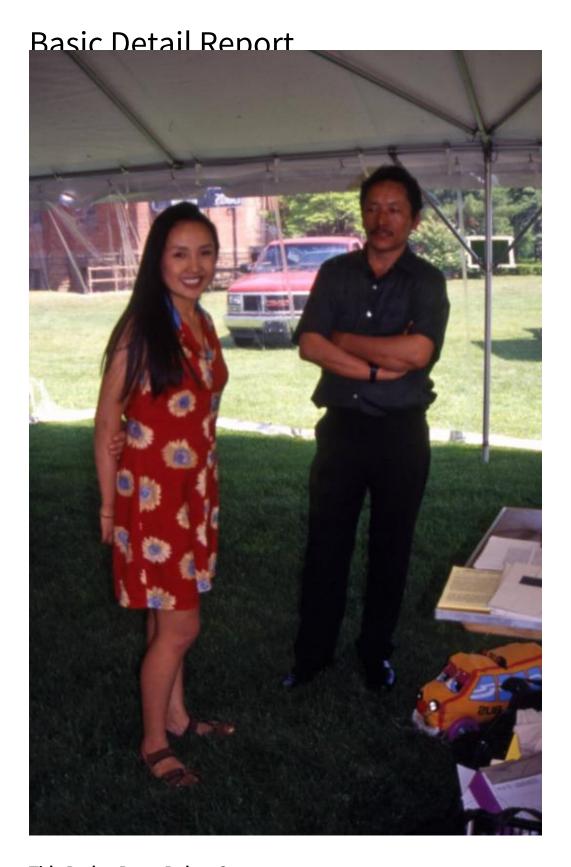

## **Basic Detail Report**

Medium photography; color slide on plastic in cardboard mount

Description 2015.196.229.1a-b: Slide and photograph showing the Tibetan singer Dadon Dawa Dolma, with her then-husband, Phumba at her concert at Wesleyan University 2015.196.229.2a-b: Slide and photograph showing Tibetan singer Dadon Dawa Dolma with her band at their concert at Wesleyan University 2015.196.229.3a-b: Slide and photograph showing Tibetan singer Dadon Dawa Dolma with her band at their concert at Wesleyan University 2015.196.229.4a-b: Slide and photograph showing Tibetan singer Dadon Dawa Dolma with her band at their concert at Wesleyan University 2015.196.229.5a-b: Slide and photograph showing members of Dadon's band, one playing didgeridoo