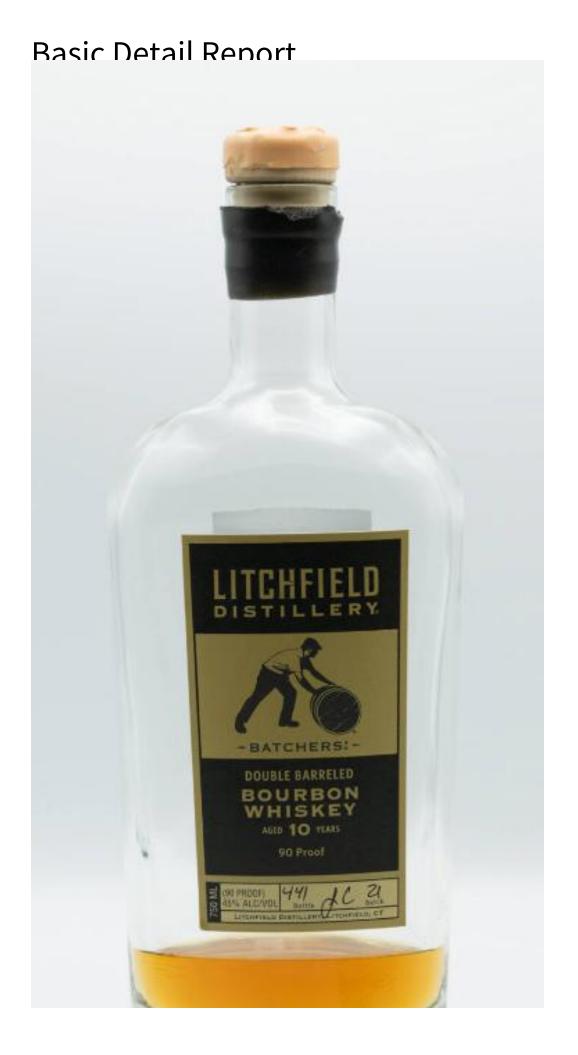

## Title Double Barreled Bourbon Whiskey Bottle

Date 2019-2020

Medium glass, wax, paper, adhesive, wood

Description Clear glass oval-shaped 750mL bottle, partially filled, Litchfield
Distillery, Batchers' Double Barreled Bourbon Whiskey, Bottle 441, Batch 21.
The bottle has the remnants of a black wax seal surrounding the bottleneck and is stopped by a wooden and wax bottle stopper. The bottle features a tan and black label with black and tan text and an image of a man rolling a barrel

Dimensions Primary Dimensions:  $4 \times 11 \frac{1}{2} \times 25/8$ in.  $(10.2 \times 29.2 \times 6.7$ cm)

adhered to the front, and a black label with tan text on the back.