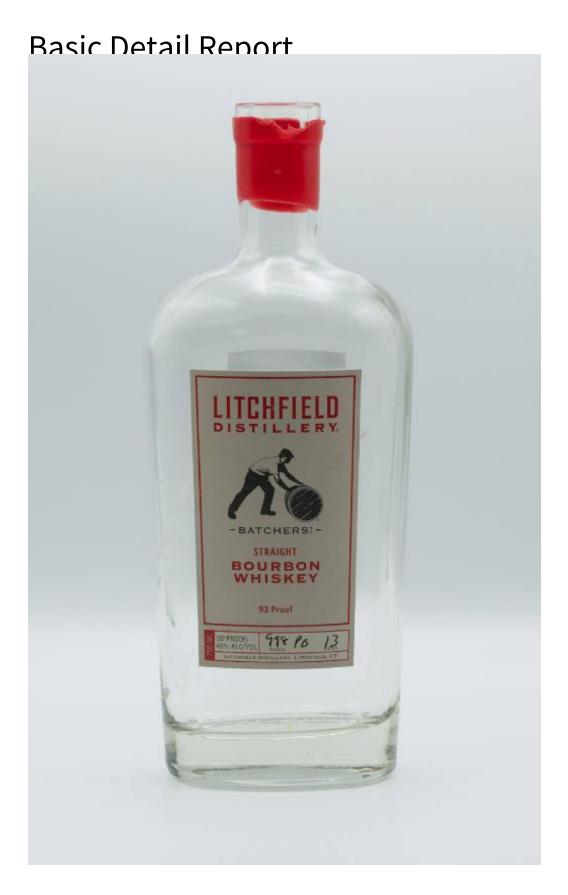

Title Straight Bourbon Whiskey Bottle

Date 2019-2020

## **Basic Detail Report**

Medium Glass, wax, paper, adhesive

Description Clear glass oval-shaped 750mL bottle, empty, Litchfield Distillery, Batchers' Straight Bourbon Whiskey, Bottle 998, Batch 13. The bottle has the remnants of a red wax seal surrounding the bottleneck and opening. The bottle features a tan label with red and black text and an image of a man rolling a barrel adhered to the front, and a tan label with red and black text on the back. Dimensions Primary Dimensions:  $4 \times 11 \times 25/16$ in.  $(10.2 \times 27.9 \times 5.9$ cm)