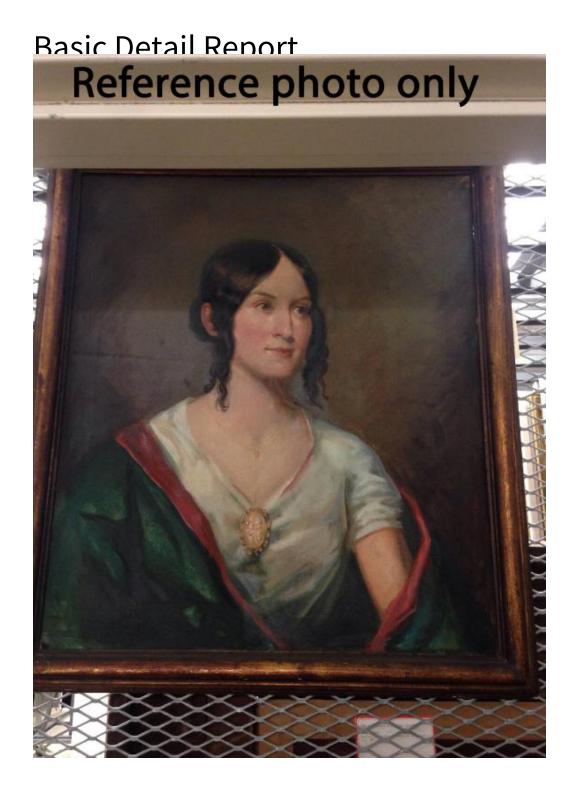

## Title Martha Webster Miller

Primary Maker Martha Webster Miller

Medium Painting; oil on canvas

Description Portrait of Martha Webster Miller (Mrs. Henry Lewis Miller), depicted as a young woman. She is facing left, and has dark hair parted in the middle and

## **Basic Detail Report**

pulled back, with ringlets framing her face. She is wearing a low-necked, short-sleeved white bodice and a red-trimmed green cloak. She is wearing a necklace with a very thin gold chain, suspended from which is a brooch that sits at the throat of the dress. The background is a dull brown.