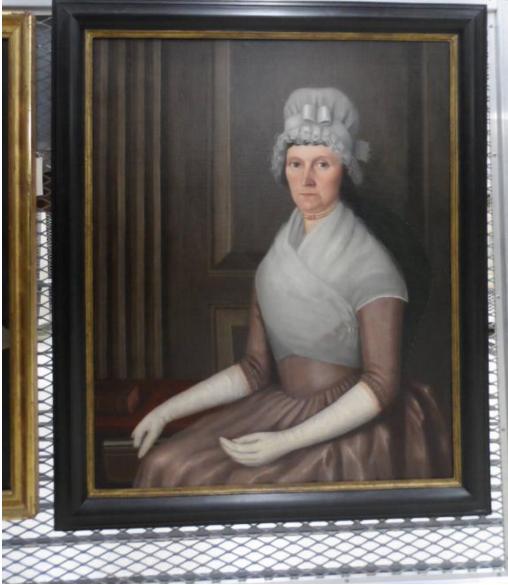

## Title Rebecca Stillman Burr

Date about 1792

Primary Maker Joseph Steward

Medium Painting; oil on canvas

## **Basic Detail Report**

Description Three-quarter length portrait of Rebecca Stillman Burr by Joseph

Steward. Burr is depicted in middle age. She is wearing a light satin dress, large white lace kerchief, high white lace cap, and elbow length white gloves. She is seated and turned to the left. In the background, there is paneling, and a drape at the left.