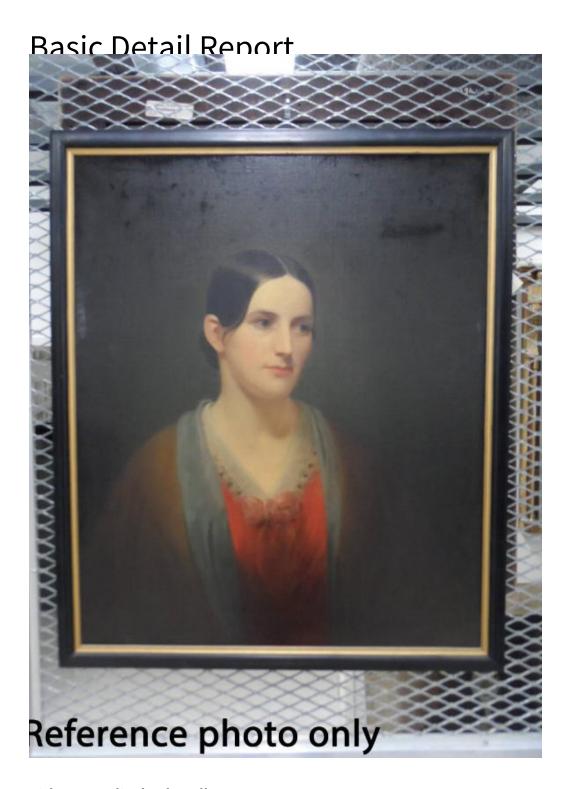

## Title Jane Elizabeth Bull

Date 1844

Primary Maker Jared Bradley Flagg

Medium Painting; oil on canvas

## **Basic Detail Report**

Description Portrait of Jane Elizabeth Bull, later Jane Elizabeth Bull Gilman, as a young woman, her head turned slightly to the right. She has brown eyes and brown hair parted in the middle and drawn back over her ears to knot in back. She is wearing a red dress and a white collar edged with lace. There is a bow at the v of the neckline. Over the dress, she is wearing a brown coat with a bluegray collar.