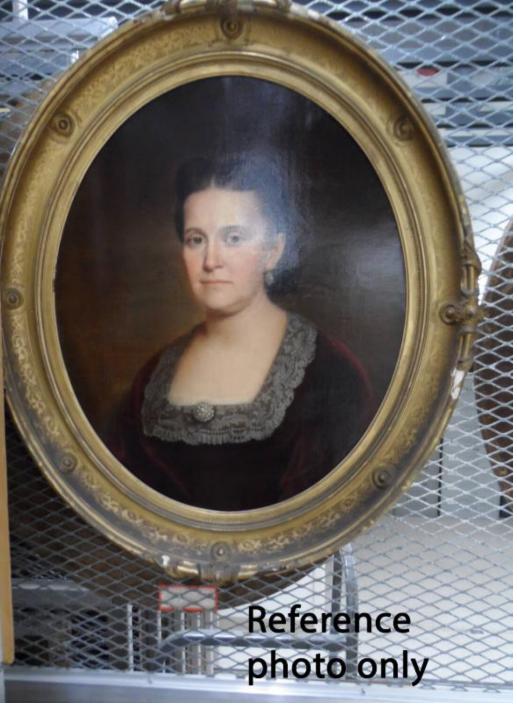

## **Basic Detail Report**

Description Oval-shaped portrait of Mary Jane Goodwin Brainerd as a young woman. She is facing slighty left. She has dark brown hair parted down the center and pulled back above her ears in a loose hold at the nape of her neck. She is wearing a maroon-colored velvet dress with a deep square neckline trimmed with a wide band of white lace. She is wearing a brooch of clustered pearls at her breast and matching dangle earrings.