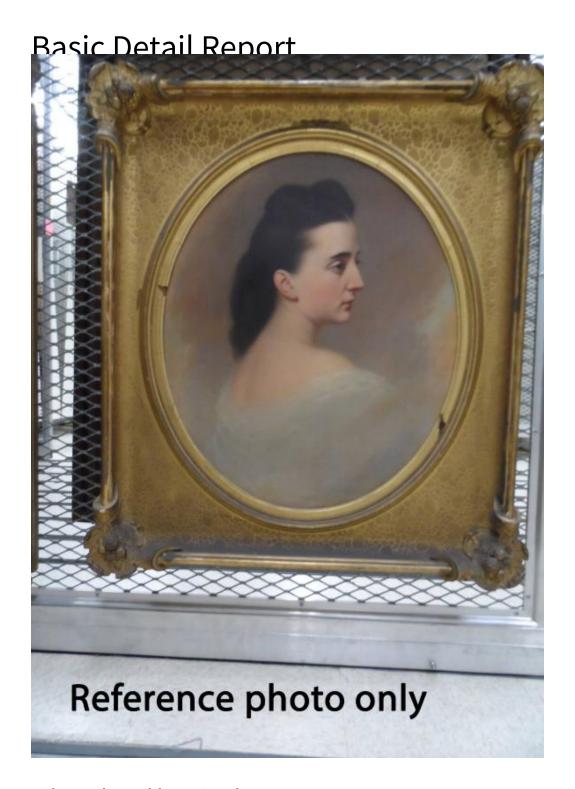

## Title Sarah Matilda Brainerd

Primary Maker Sarah Matilda Brainerd

Medium Painting; oil on canvas

Description Head and shoulders portrait of a young woman facing right, almost

in profile. She has dark brown/black hair, parted down the center, gathered

## **Basic Detail Report**

tightly back at the sides, and bound very loosely at the nap of the neck or worn down and over the left shoulder (not shown). She has deep set dark eyes and dark eyebrows. She wears a blueish-white tulle drape around her bare shoulders. The canvas is in a rectangular gilt frame with a turtule shell pattern, with an oval opening for the portrait.