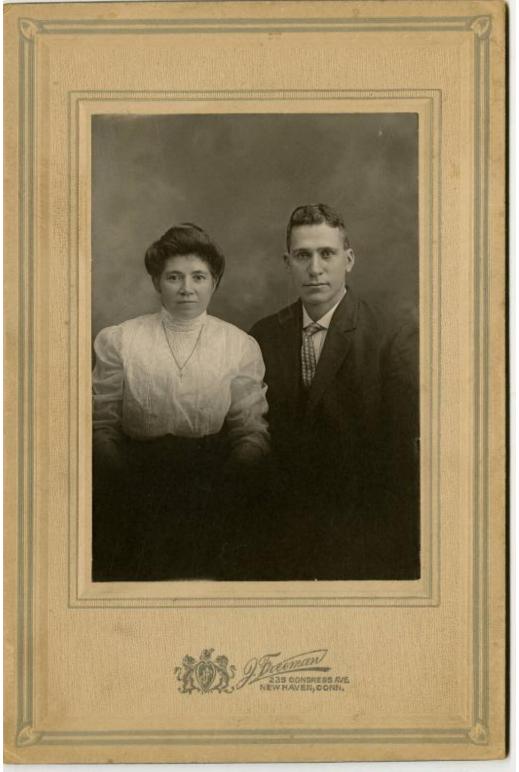

## Title Michael and Philomena Richards

Date 1910

## **Basic Detail Report**

Description Black and white mounted photograph, half-length wedding portrait of Michael Richards and Philomena Richards nee Perrier by J. Freeman of New Haven, Connecticut. The couple is seated. Philomena (left) is wearing a dark skirt with a white long-sleeved, high-necked shirtwaist featuring whitework embroidery, and a crucifix necklace. Michael Richards (right) is wearing a dark suit and patterned tie.