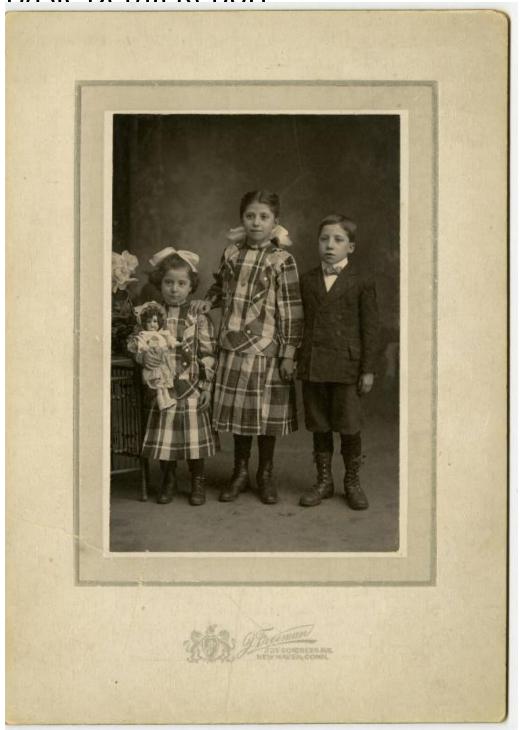

## **Basic Detail Report**

Title Stephena, Eleanor, and Lawrence Richards

Date about 1911

Description Black and white mounted photograph of Michael Richards' children (left to right) Stephena, Eleanor, and Lawrence by J. Freeman of New

## **Basic Detail Report**

Haven, Connecticut. The Richards girls are wearing matching plaid dresses with hairbows and button-up boots, and Stephena holds a doll. Lawrence Richards is wearing a boy's suit with a collared shirt and bow tie, dark socks, and lace-up boots.