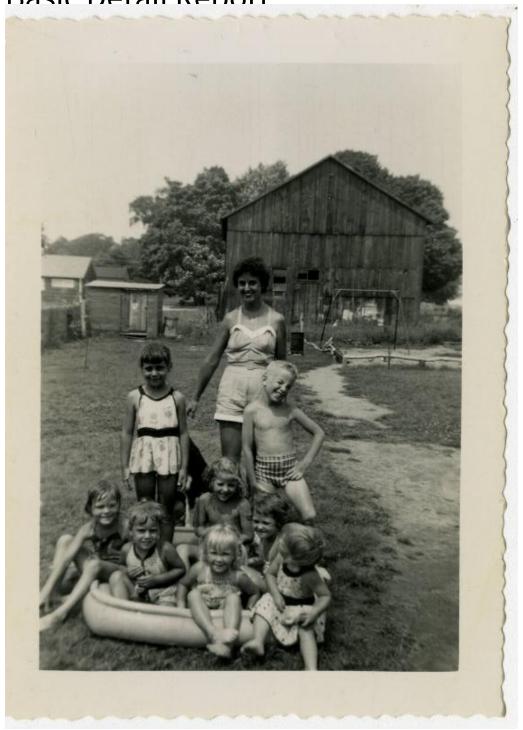

## Title Nancy and Joyce D'Annolfo with friends

Date 1954

Primary Maker Nancy L. D'Annolfo

Description Black and white photograph of Nancy L. D' Annolfo [standing, far

left] as a young girl with her mother, Joyce [center], and other neighborhood

## **Basic Detail Report**

children playing in a kiddie pool in the backyard of the Ward family, Lorraine Court, East Hartford, Connecticut, August 1954. The children in the kiddie pool are identified on the reverse of the photograph as [clockwise] Penny Miller, Pam Miller, Ellen Ward, Kathy Ward, Wendy D'Annolfo, and Lee Ward. Bruce Ward is standing next to Joyce.