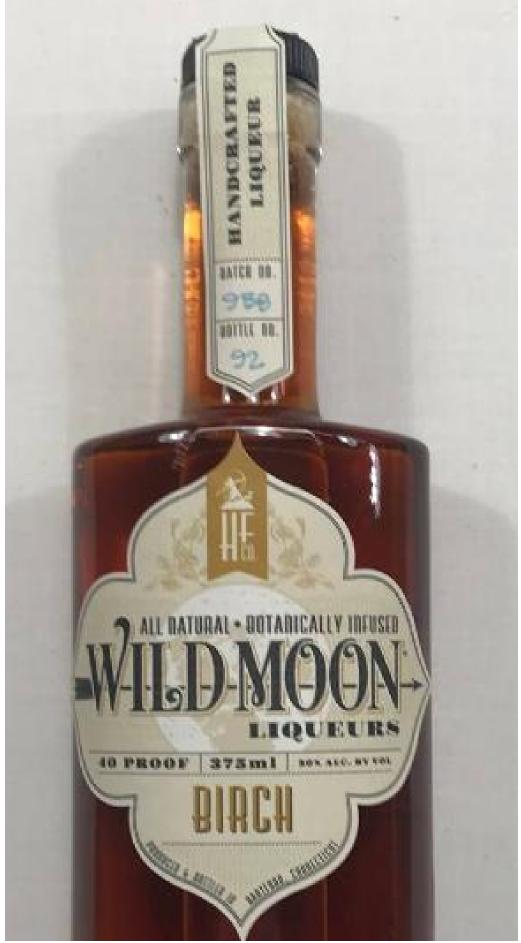

## **Title Birch Wild Moon Liqueur**

Date 2019-2020

Primary Maker Hartford Flavor Company Medium glass, cork, plastic, paper, adhesive Description Clear glass, oval-shaped bottle with a cork and plastic stopper, full, unopened, Hartford Flavor Company, Wild Moon Liqueurs, Birch, batch 9B8, bottle 92. The bottle has tan labels with ochre and black text on the front and back sides of the bottle and a tan sticker with black text and batch information handwritten written in blue ink covering the stopper and extending down the neck on the front and back sides.