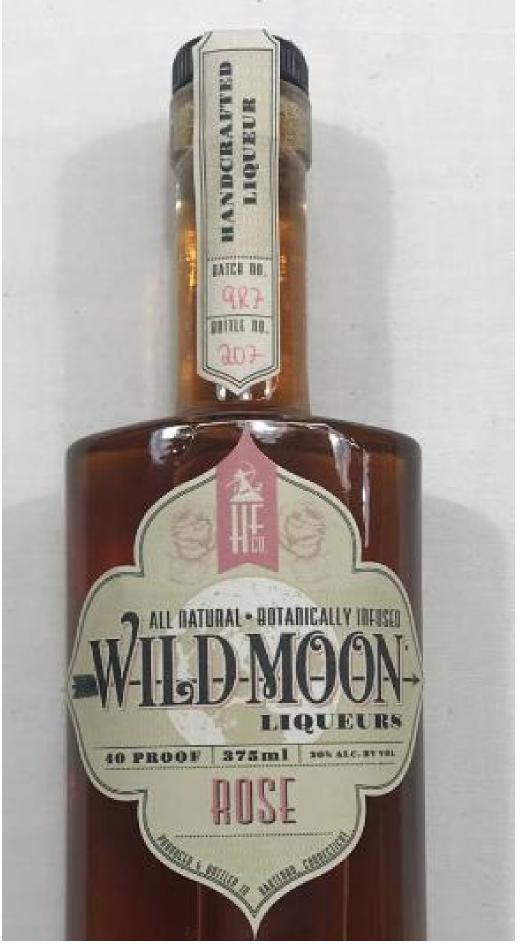

## **Title Rose Wild Moon Liqueur**

Date 2019-2020

Primary Maker Hartford Flavor Company Medium glass, cork, plastic, paper, adhesive Description Clear glass, oval-shaped bottle with a cork and plastic stopper, full, unopened, Hartford Flavor Company, Wild Moon Liqueurs, Rose, batch 9R7, bottle 207. The bottle has tan labels with rose and black text on the front and back sides of the bottle and a tan sticker with black text and batch information handwritten written in pink ink covering the stopper and extending down the neck on the front and back sides.