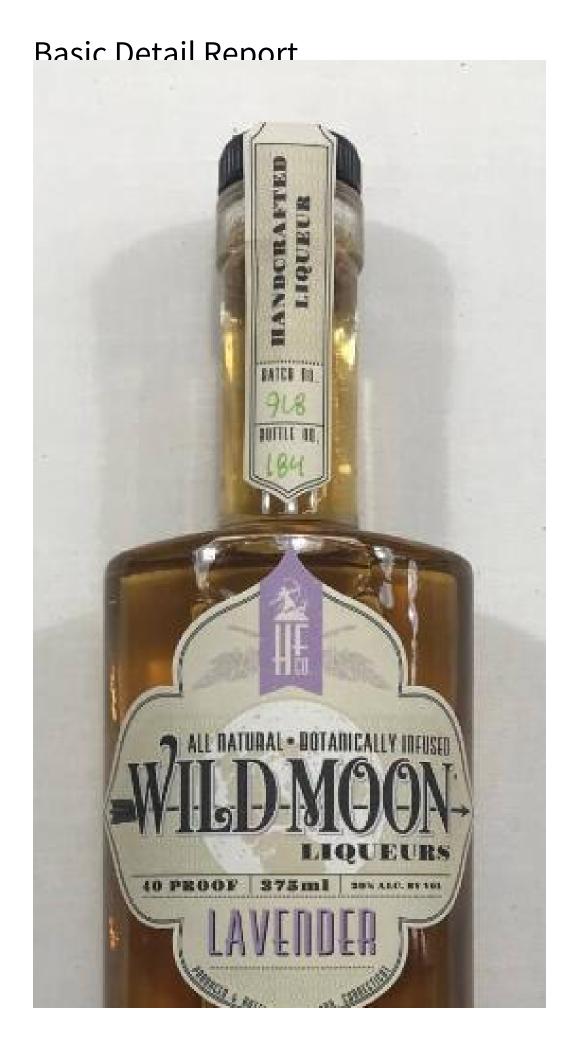

## Title Lavender Wild Moon Liqueur

Date 2019-2020

Primary Maker Hartford Flavor Company

Medium glass, cork, plastic, paper, adhesive

Description Clear glass, oval-shaped bottle with a cork and plastic stopper, full, unopened, Hartford Flavor Company, Wild Moon Liqueurs, Lavender, batch 9L8, bottle 184. The bottle has tan labels with light purple and black text on the front

## **Basic Detail Report**

and back sides of the bottle and a tan sticker with black text and batch

information handwritten written in green ink covering the stopper and

extending down the neck on the front and back sides.