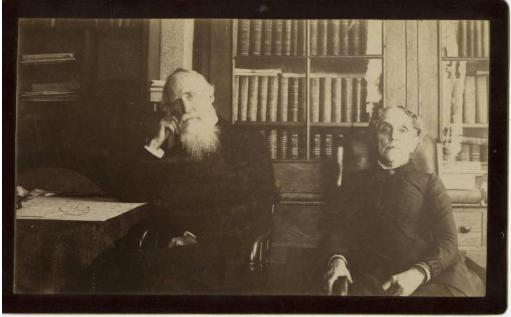

## Title Unidentified Couple

Primary Maker Unknown

Medium albumen print on cardboard mount

Description Black and white photograph of an unidentified older couple sitting in front of a bookcase. The man is seated at left with his legs crossed and his head resting on his hand. He is wearing a dark suit and has a long white beard, and a pair of eyeglasses sit on the table to his left. The woman is to the man's right, and she is seated with one arm on the chair-arm and the other in her lap. She is wearing a dark long-sleeved, high-necked dress. Dimensions Primary Dimensions:  $87/8 \times 53/16$  in. (22.5 × 13.2cm)