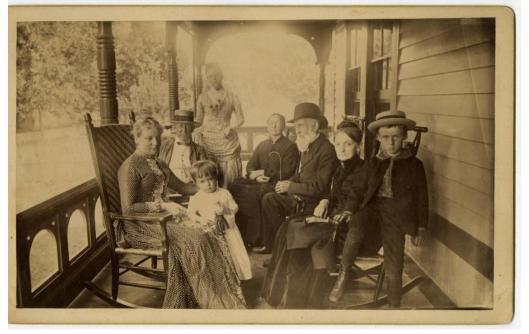

## **Title Unidentified Family**

Primary Maker Unknown

Medium albumen print on cardboard mount

Description Photograph of an unidentified family of eight sitting on a porch in a semi-circle. Right to left: a boy in a straw hat leans on the arm of a rocking chair, an elderly woman in black sits in the rocking chair, an elderly man in a black suit and hat holding a cane is sitting in a chair, an elderly woman in black is seated on a rocking chair, a young woman stands in a striped fashionable dress, a man with a beard is seated, a woman in a polka-dotted dress is seated in a rocking chair with her hand on the back of a young child in a white dress.