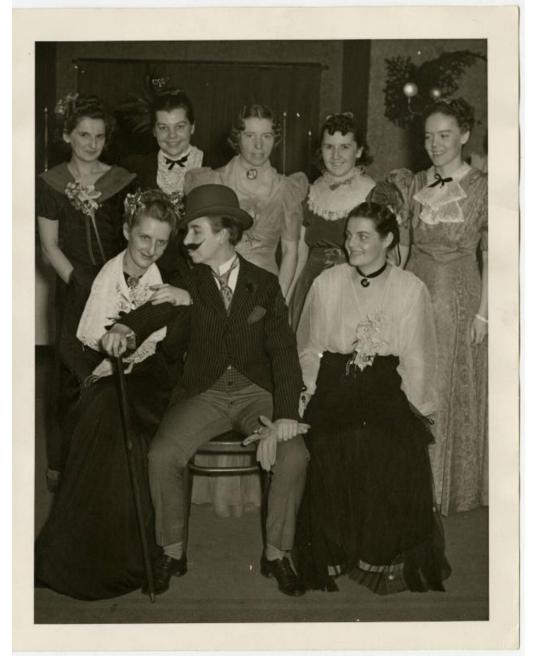

## **Title Staff Club Christmas Party**

Date 1939

Primary Maker Unknown

Description Black and white photograph of eight women at the 1939 Gay

Nineties themed Staff Club Christmas Dinner at the Hartford Golf Club. Seven of

the women are wearing gowns and hairstyles inspired by the 1890s, one wears

## **Basic Detail Report**

men's clothing also inspired by the 1890s and a false mustache. The women

have been identified on the reverse as Miss Peg Koler, Miss Buswell, Frances

Fitch, Gloria Cunningham, Judy Simkins, Miss Prendergast, Rose Kicarny, and

Ann Kerrigan.

Dimensions Primary Dimensions: 7 15/16  $\times$  9 15/16in. (20.2  $\times$  25.2cm)