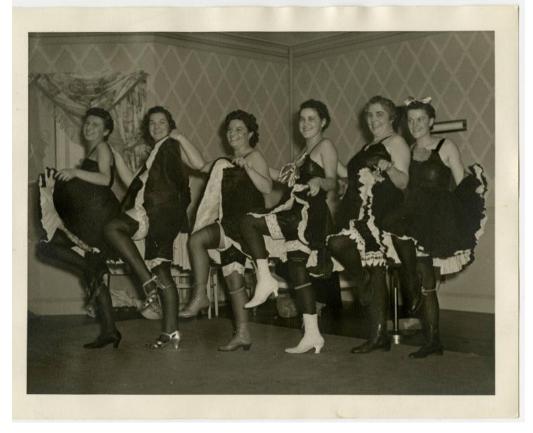

## Title Staff Club Christmas Dinner

Date 1940

Primary Maker Unknown

Description Black and white photograph of six women dressed in matching cancan dress-style costumes at a Gay Nineties themed Staff Club Christmas Dinner.

They are identified on the reverse of the photograph as, Miss Mochach, Miss Bradley, Miss Calahan, Miss Maxine Webb, Miss Molly Feeley, and Miss Fedora.

The women are posed in a line with their front leg raised and bent at the knee, each has their back arm on the shoulder of the woman in front of them and are holding up their skirt with the other. They are all wearing dark sleeveless, kneelength dresses with white lace underskirts, dark stockings, and pantalets. Their hair is styled in various updos meant to emulate styles from the 1890s.