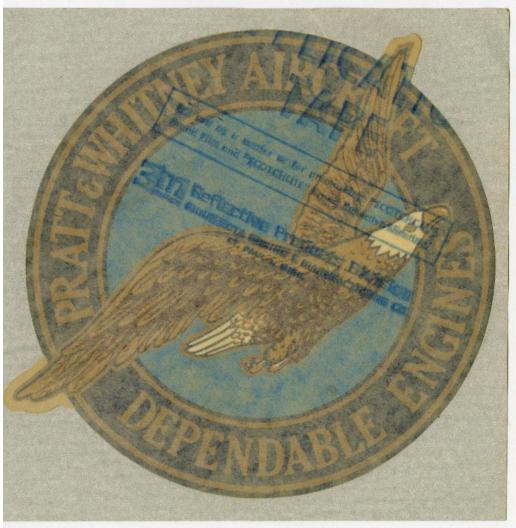

## **Title Decal**

Date c. 1990

Primary Maker Pratt & Whitney Aircraft Company

 ${\bf Medium\ Scotchlite,\ printed\ paper,\ adhesive}$ 

Description Scotchcal brand decal for Pratt & Whitney. Round decal with gold and navy blue border reading, "PRATT & WHITNEY/ DEPENDABLE ENGINES" in gold letters surrounding a light blue center with the image of a bald eagle in flight. The eagle's wings extend beyond the main circle of the decal. There is a layer of "Application Tape" over the decal.