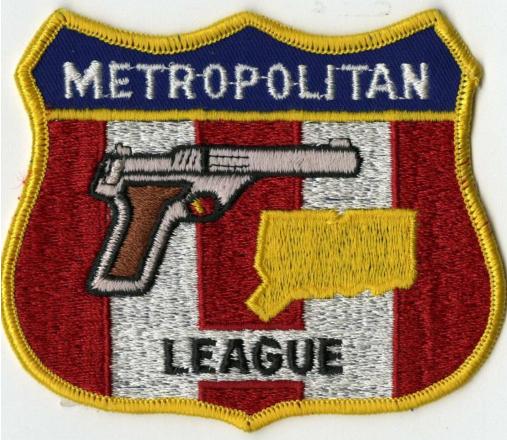

## **Title Patch**

Medium silk, netting, adhesive

Description Embroidered patch, Metropolitan League. The patch is in the shape of a shield and outlined with embroidered yellow thread. The top is blue and separated from the bottom by a yellow line. The word "METROPOLITAN" is embroidered in white lettering on the blue background. The background of the bottom section is red and white striped with an embroidered hand gun, image of the State of Connecticut in yellow, and the word "LEAGUE" in black. Dimensions Primary Dimensions:  $4 \times 43/4$ in. (10.2  $\times$  12.1cm)