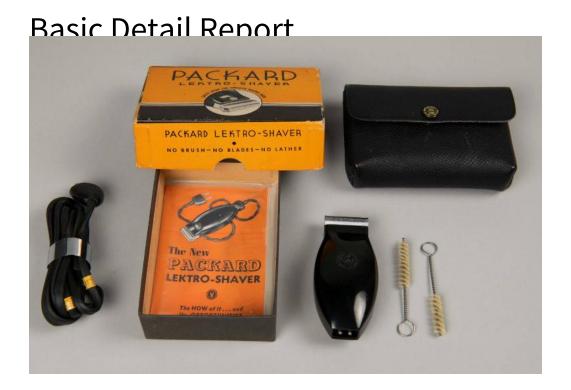

## Title Packard Lektro-Shaver

Date c. 1950

**Primary Maker Progress Corporation** 

Medium plastic, metal, electrical cord, steel wire, bristle, printed paper, cardboard, leather

Description A Packard Lektro-Shaver in original box. A small black plastic electric shaver with a black electrical cord stored in a black leather case in a cardboard printed box in orange and black.

Dimensions Primary Dimensions (overall length x height x width of box):  $5\,1/4 \times 2 \times 3\,3/4$ in. (13.3  $\times$  5.1  $\times$  9.5cm) Primary Dimensions (overall length x height x width of case when flat):  $5 \times 1\,1/2 \times 3\,1/2$ in. (12.7  $\times$  3.8  $\times$  8.9cm) Primary Dimensions (overall length x width of shaver):  $4 \times 1\,3/4$ in. (10.2  $\times$  4.4cm)