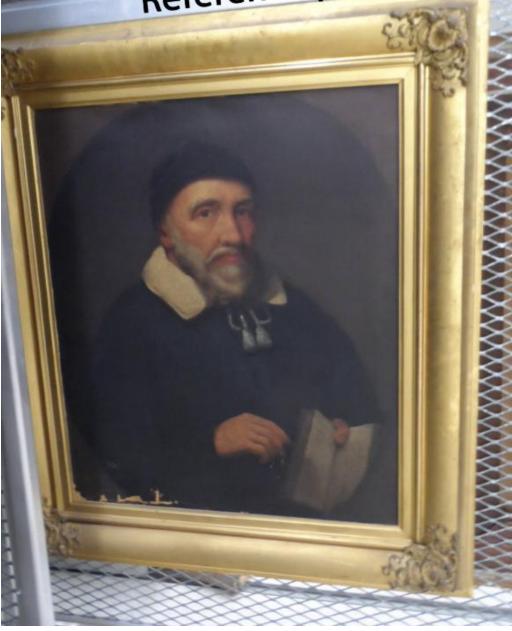

## Title Reverend Richard Mather

Date 1854

Primary Maker George Frederick Wright

Medium Oil on canvas, copy

## **Basic Detail Report**

Description Portrait painted in an oval on a rectangular canvas of an older man with a gray beard and mustache facing slightly right. He is wearing a black skull cap, black coat, and a white collar fastened at the neck with a cord with tassels tied in a bow. In his left hand, he holds a book; his right hand is held just above it. Dimensions Primary Dimensions (height x width):  $30 \times 25$ in. ( $76.2 \times 63.5$ cm)