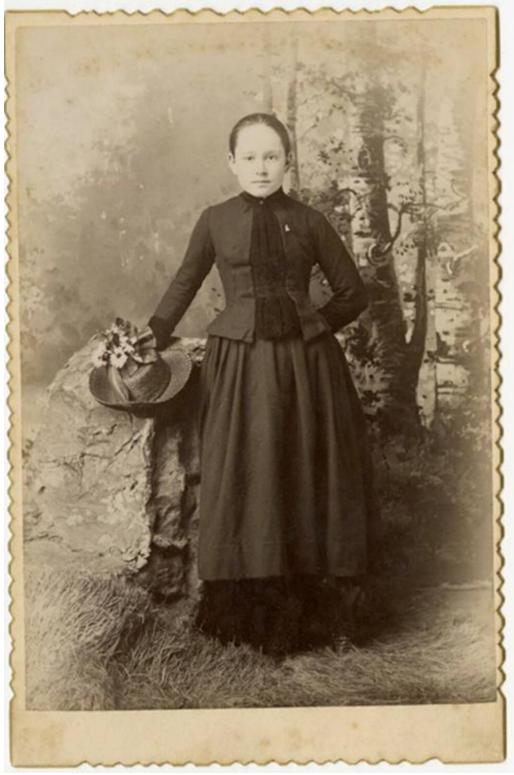

## **Basic Detail Report**

Description Cabinet card photograph, full view studio portrait of an unidentified woman by R. J. Davison of Hartford, Connecticut. The woman is standing in front of a painted backdrop depicting trees. She is standing with one hand behind her back and the other rests on a prop rock. The woman has dark hair, worn pulled back, and is wearing a dark dress. In her visible hand she is holding a straw hat decorated with flowers. The reverse of the card reads, "R. J. Davison, Hartford, Conn. Duplicates Can Be Had At Any Time By Addressing As Above."