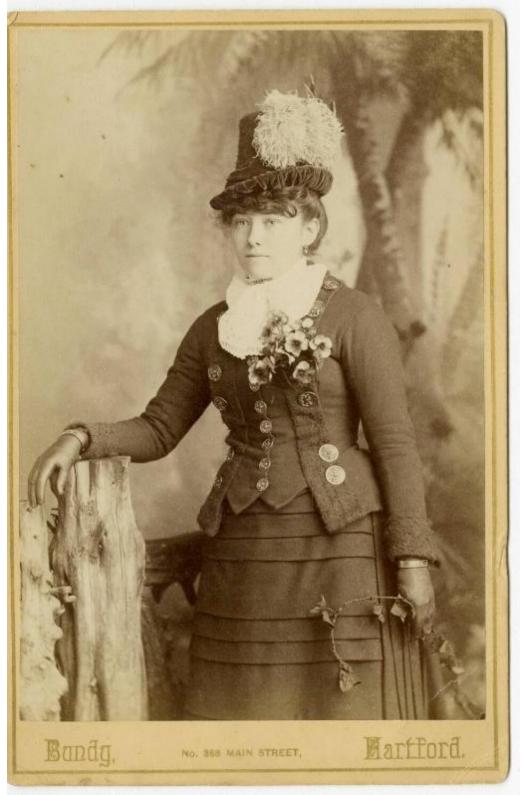

## **Basic Detail Report**

Description Cabinet card photograph, three quarter view studio portrait of an unidentified woman by Bundy of Hartford, Connecticut. The woman is posed standing, resting a hand on a prop fence post. She is wearing a dark dress with large metal buttons and dark leather gloves. Her hair is styled in a chignon with curly bangs across the forehead. She is wearing a velvet, riding-style hat with large feather details. "Bundy No. 368 Main Street, Hartford." is printed on the cardboard below the photograph.