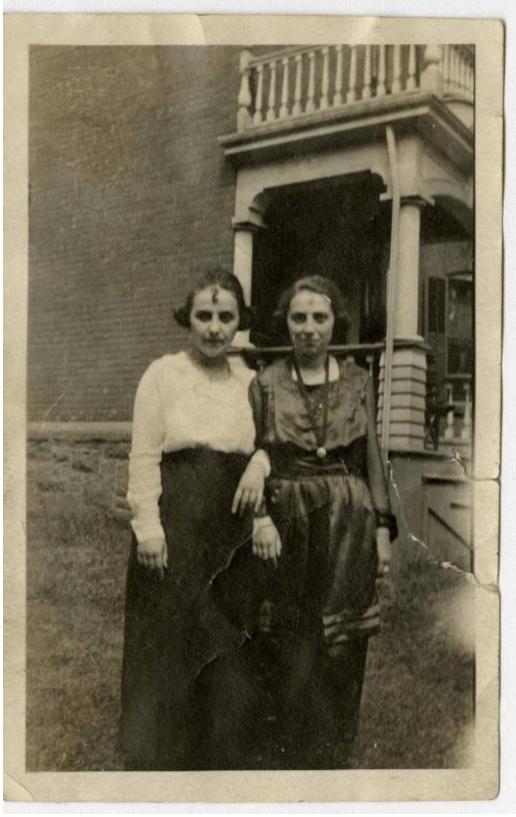

## **Basic Detail Report**

Primary Maker Samuel J. Rosen

Description Black and white photograph of Ida Sack (Rosen) and Anna Sack (Gerber [?]) on Mall Avenue, 1917. The women are standing in front of a brick building with a porch and they are posed arm in arm. The woman on the left is wearing a dark floor-length skirt and a white long-sleeved blouse. The woman on the right is wearing a long-sleeved, floor-length dress with a pendant necklace.