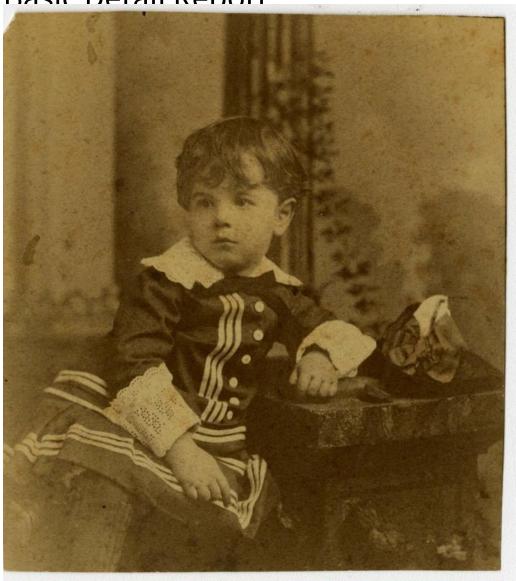

## **Title Goodwin family**

Primary Maker Unknown

Description Three black and white photographs of unidentified members of the Goodwin family. 2015.173.294: Black and white three-quarter-length portrait photograph of an unidentified child. The child is wearing a dress with white stripes and white lace collar and cuffs. 2015.173.295: Black and white mounted bust-length portrait photograph of an unidentified man. 2015.173.296: Black and white mounted bust-length portrait photograph of an unidentified woman.