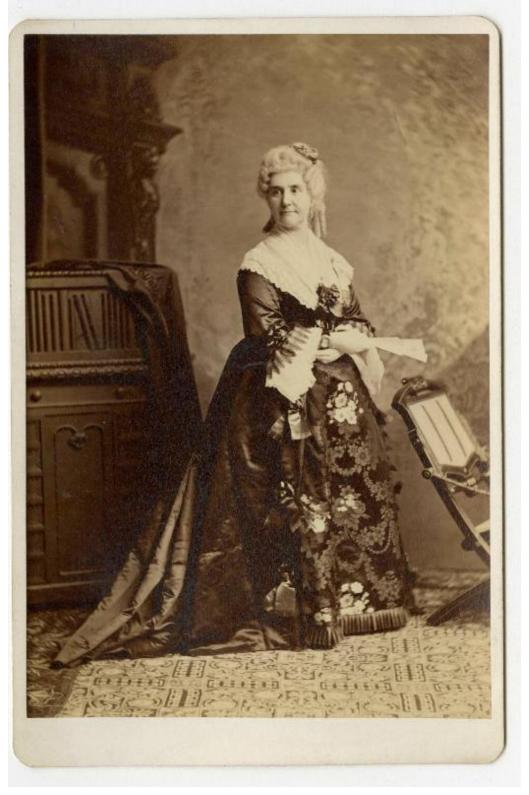

## **Rasic Detail Renort**

Title Mrs. Samuel Colt as Dolly Madison

Date 1875

Primary Maker Elizabeth Hart Jarvis

## **Basic Detail Report**

Medium Photography; albumen print on paper on cabinet card

Description Studio portrait, full view, of Elizabeth Jarvis Colt costumed as Dolly Madison. Mrs. Colt is wearing a powdered wig and silk dress over a floral brocade petticoat. She is styled after the 18th century and is posed holding a fan. The reverse side of the card features the studio information for Isaac White of Hartford.