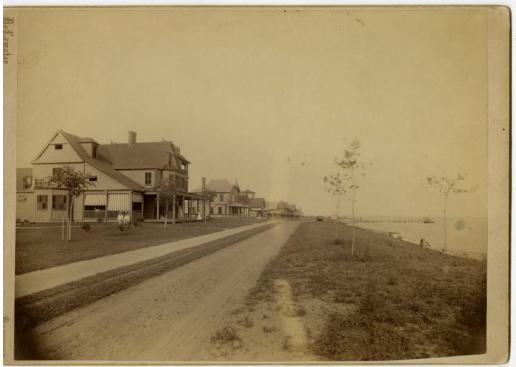

## Title Fenwick, Conn.

Primary Maker Richard S. DeLamater

Description Black and white mounted photograph of houses along a dirt road opposite the shoreline in Fenwick, Connecticut by R. S. DeLamater of Hartford. The houses occupy the left-hand side of the photograph. There are people visible on the lawns and porches. A dirt road is in the center of the photograph and a strip of grass with young trees leading to the water on the right-hand side of the photographs.