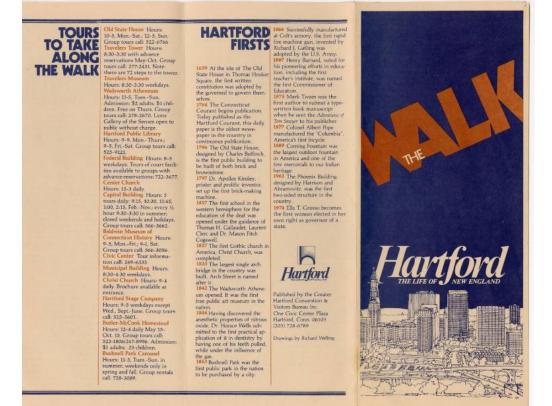

## Title Brochure: The Walk, Hartford

Primary Maker Greater Hartford Convention and Visitors Bureau

Medium paper, ink

Description Brochure for The Walk, a self-guided walking tour of Hartford,

Connecticut published by the Greater Hartford Convention and Visitors Bureau,

Inc. The brochure identifies and provides information on various Hartford

landmarks and features illustrations by Richard Welling.

Dimensions Primary Dimensions (Unfolded; length x width):  $9 1/4 \times 23 1/4$ in.