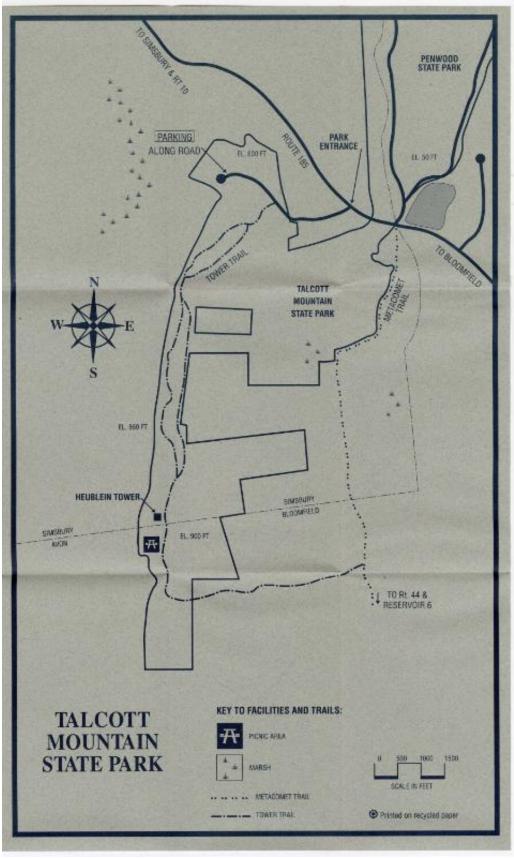

## **Rasic Detail Renort**

**Title Talcott Mountain State Park** 

## **Basic Detail Report**

Primary Maker Connecticut Department of Environmental Protection

Medium Paper, ink

Description Folded paper pocket-sized map in a blue and gray motif, titled,
"Talcott Mountain State Park, A Connecticut Outdoor Recreation Opportunity,"

published by the Connecticut Department of Environmental Protection. The

front cover of the pocket map when folded has a blue background with gray

text. The back cover when folded provides contact information for the park

offices as well as emergency numbers. When unfolded, one side of the paper has
a map of the park while the other provides information on the park and its rules
and regulations.

Dimensions Primary Dimensions (Unfolded; length x width): 13  $1/2 \times 8 1/2$  in. (34.3  $\times$  21.6cm) Primary Dimensions (Folded; length x width x height): 4  $1/2 \times 2 1/16$  in. (11.4  $\times$  7  $\times$  0.2cm)